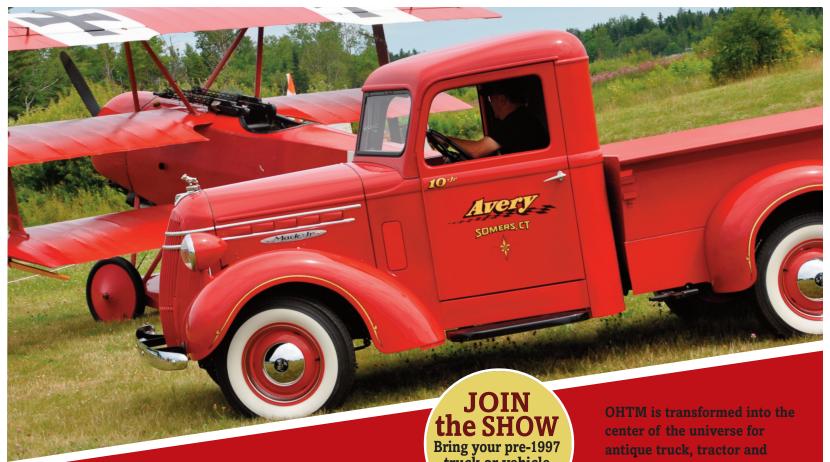

truck or vehicle and get in ANTIQUE FREE

&TRACTOR Show

+ ANTIQUE AEROPLANE AIRSHOW weather permitting, we fly early

JULY 22, 23

commercial vehicle enthusiasts during one of our most popular events of the summer. Antique ground vehicles, including a bevy of pre-1920 trucks from the Museum's collection, are demonstrated during this event. The featured marque is Mack; Mack trucks of all vintages get in free. A fabulous antique aeroplane show generates plenty of additional excitement! Assorted kids activities and Model T rides ensure that there is plenty of fun for the whole family at this event.